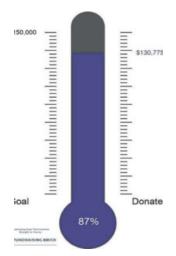

## **PSA Update**

We have received 140 pledges totaling \$130,775 of which \$112,080 has been paid.

Registrations for 2023-2024 Faith Formation and Sacramental Preparation for Reconciliation, Eucharist, and Confirmation for children and teens in grades K-12th are now open.